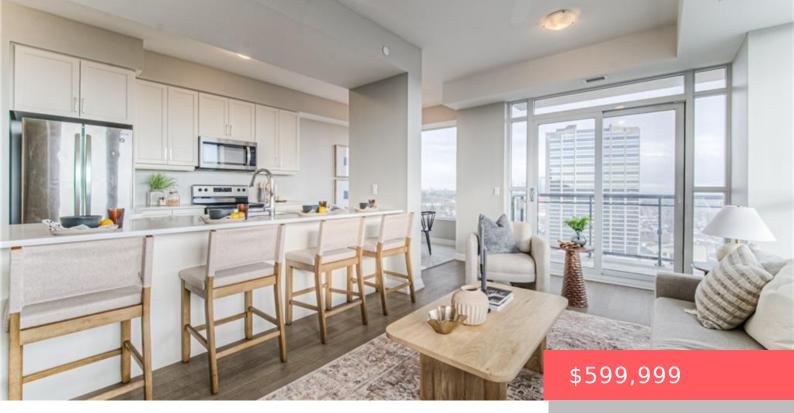

## 155 CAROLINE ST S, WATERLOO, ON N2L 0J8, CANADA

https://krealtypros.com

Luxury in the sky! Welcome to the 18th floor of the most prestigious condominium building in the Waterloo Region, the Caroline Street Private Residences. This expansive 2 bedroom, 2 bathroom, rarely offered corner unit immediately presents captivating city views as far as the eye can see. Enjoy your morning coffee on the wrap around balcony [...]

- 2 beds
- 2 baths
- Condo/Apt Unit
- Residentia
- Active
- 1099 sq ft

## **Building Details**

Building Area Total: 1099 sq ft

**Building Name:** Caroline Street Private Residences

Construction Materials: Brick, Block

Roof: Flat, Tar/Gravel

**Security Features:** Concierge/Security Guard, Smoke Detector(s)

## **Amenities & Features**

| Water Source: Municipal           | Patio & Porch Features: Open                                      |
|-----------------------------------|-------------------------------------------------------------------|
| Architectural Style: 1 Storey/Apt | <b>Appliances:</b> Dishwasher, Dryer, Refrigerator, Stove, Washer |
| Sewer: Sewer (Municipal)          | Exterior Features: Private Entrance                               |
| Cooling: Central Air              | Interior Features: Auto Garage Door Remote(s), Other              |
| Heating: Forced Air               | Frontage Type: South                                              |