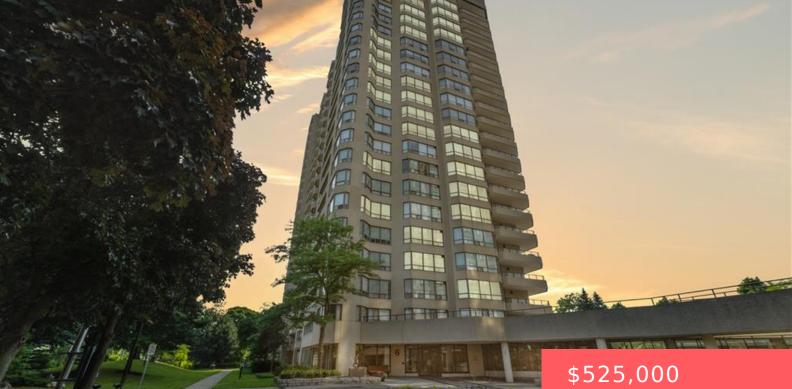

## 11 WILLOW ST, WATERLOO, ON N2J 1V6, **CANADA**

https://krealtypros.com

Welcome to 6 Willow Street, Unit 1807 at Waterpark Place in the heart of Uptown Waterloo. This exceptional condo offers 1100 square feet and has been recently renovated with modern finishes and a sleek design. You will love the open concept layout that seamlessly connects the kitchen, living room, and dining area. The kitchen is [...]

## **Building Details**

Building Area Total: 1100 sq ft

**Parking Features:** Garage Door Opener, Exclusive, Inside Entry

Covered Spaces: 1

Garage Spaces: 1

Year Built Details: Estimate

Building Name: Waterpark