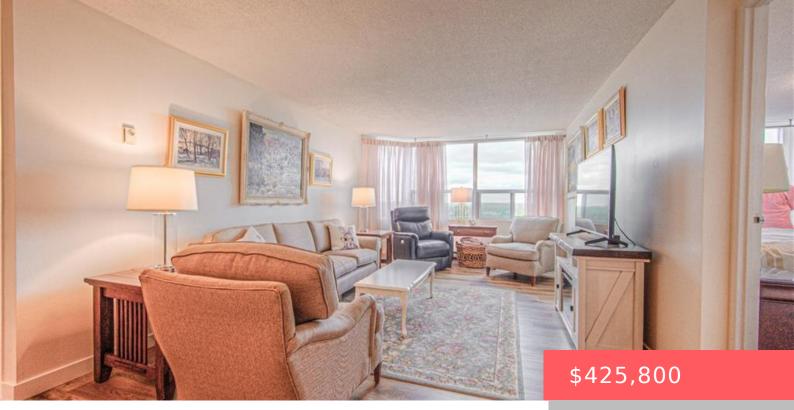

## **55 GREEN VALLEY DR, KITCHENER, ON N2P 1Z6, CANADA**

https://krealtypros.com

This beautiful 2 bedroom spacious and airy carpet free condo is in immaculate condition and features a completely updated interior including wide plank laminate in the living and bedroom areas, premium vinyl laminate tile in the kitchen, ceramic flooring in the bathrooms and many other updates including a complete kitchen reno in 2021, bathroom renos [...]

- 2 beds
- 2 baths
- Condo/Apt Unit
- Residentia
- Active
- 1023 sq ft

## **Building Details**

Building Area Total: 1023 sq ft Security Features: Smoke Detector(s) Building Name: The Westview Construction Materials: Block Garage Spaces: 1 Parking Features: Exclusive View: City Covered Spaces: 1 Accessibility Features: None Roof: Tar/Gravel

## **Amenities & Features**

| Water Source: Municipal                                   | Architectural Style: 1 Storey/Apt                                                                         |
|-----------------------------------------------------------|-----------------------------------------------------------------------------------------------------------|
| View Yes / No: 1                                          | <b>Appliances:</b> Water Heater Owned, Built-in Microwave, Dishwasher, Dryer, Refrigerator, Stove, Washer |
| Pool Features: Indoor                                     | Sewer: Sewer (Municipal)                                                                                  |
| Exterior Features: Controlled<br>Entry, Year Round Living | Window Features: Window Coverings                                                                         |
| Cooling: Wall Unit(s)                                     | Interior Features: High Speed Internet, Elevator,<br>Separate Heating Controls                            |
| Heating: Baseboard, Electric                              | Frontage Type: West                                                                                       |