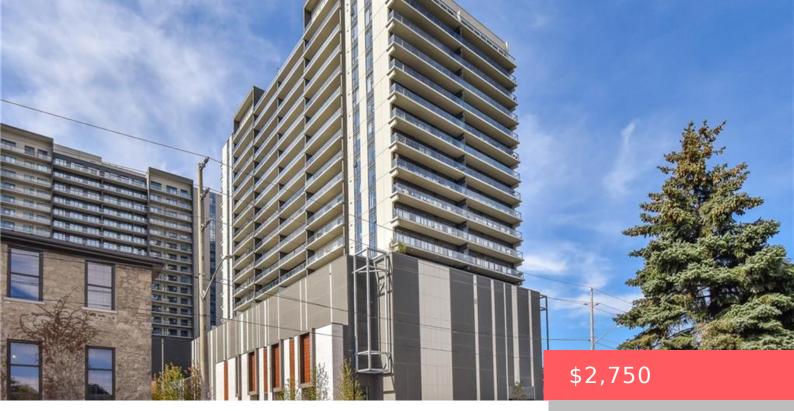

# 58 GRAND AVE S, CAMBRIDGE, ON N1S 0B7, CANADA

https://krealtypros.com

Live your best life in this beautiful newly-built 2 bedroom 2 bathroom condo in the Gaslight District; a true urban live-work-play atmosphere. This premium unit is home to 9' ceilings, high-end finishes, wide plank luxury vinyl flooring and a modern and neutral colour palette throughout. The open-concept living space includes a spacious kitchen with sleek [...]

### **Building Details**

Building Area Total: 1100 sq ft

Year Built Details: Completed / New

**Security Features:** Smoke Detector, Carbon Monoxide Detector(s), Concierge/Security Guard, Smoke Detector(s)

Building Name: Gaslight Tower 1

Construction Materials: Concrete