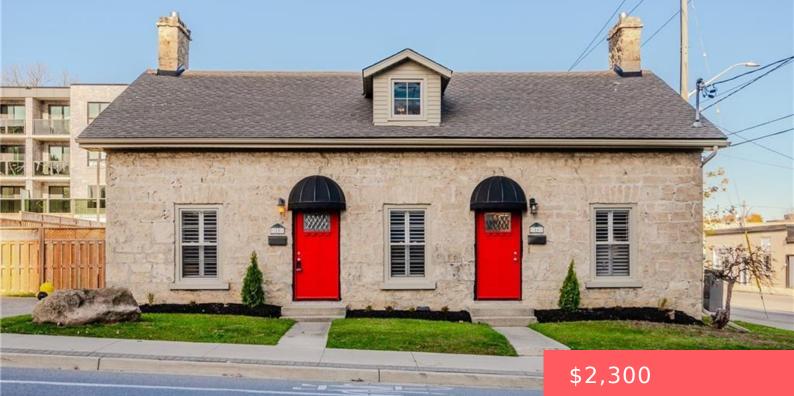

## 16 ST ANDREWS ST, CAMBRIDGE, ON N1S 1M4, CANADA

https://krealtypros.com

Exceptional Downtown Galt Opportunity! Beautifully updated two bedroom, one bathroom stone semi-detached property, directly across from the Hamilton Family Theatre and near the vibrant Gas Light District. Includes a spacious, fully fenced backyard with a private back door entrance—perfect for relaxing or entertaining. Two parking spaces for two small vehicles or one large vehicle. Central [...]

## **Building Details**

Number Of Units Total: 2 Construction Materials: Block, Stone **Building Area Total: 1100** sq ft **Roof:** Asphalt Shing

## Architectural Style: 1.5 Storey

Sewer: Sewer (Municipal) Cooling: Central Air Heating: Forced Air, Natural Gas

Frontage Type: North