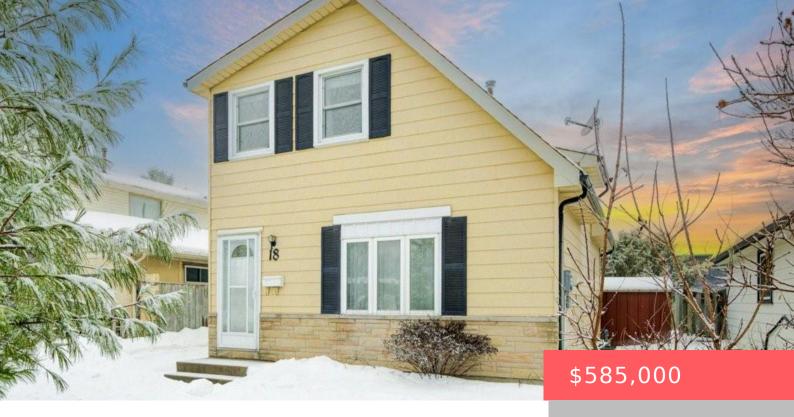

## 22 BARWOOD CRESCENT, KITCHENER, ON N2E 1V1, CANADA

https://krealtypros.com

Attention investors and first-time home buyers! Here's your chance to enter the KW market with this affordable two-story detached home nestled on a tranquil crescent near McLennan Park. The inviting main floor features a spacious living area, a bright eat-in kitchen, and a versatile bedroom that can double as a home office. Enjoy the convenience [...]

- 3 beds
- 1 bath
- Single Family Residence
- Residentia
- Active
- 1160 sq ft

## **Building Details**

**Building Area Total: 1160** sq ft **Year Built Details:** Estimate

Construction Materials: Aluminum Siding, Stone Roof: Asphalt Shing