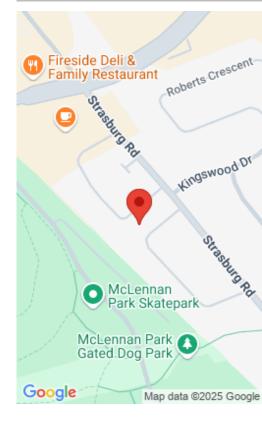

## 22 BARWOOD CRESCENT, KITCHENER, ON N2E 1V1, CANADA

https://krealtypros.com

Attention investors and first-time home buyers! Here's your chance to enter the KW market with this affordable two-story detached home nestled on a tranquil crescent near McLennan Park. The inviting main floor features a spacious living area, a bright eat-in kitchen, and a versatile bedroom that can double as a home office. Enjoy the convenience [...]