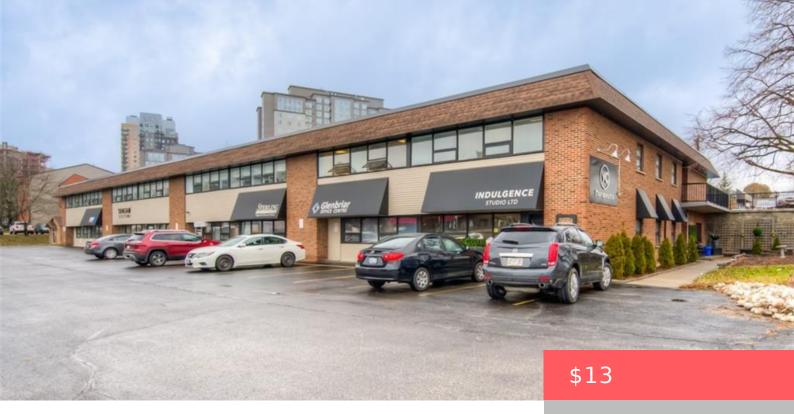

## WATERLOO, ON, N2J 3H8

https://krealtypros.com

This Unit is 1450 sq. ft. with wall of windows, within a multi tenant office building. Great location near University Ave., transit and restaurants. Ample parking, picnic area. Utilities included in CAM costs, daily janitorial services, onsite building management. Prime location along with well managed building. 3 private offices and a large reception area and [...]

## **Building Details**

**Building Area Total: 1450** sq ft **StoriesTotal:** 2