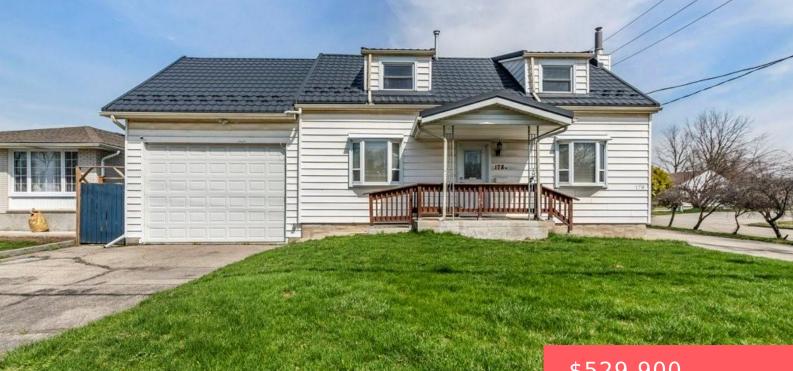

## 178 SAMUELSON ST, CAMBRIDGE, ON N1R 1K3, CANADA

https://krealtypros.com

A legal duplex located in the middle of the city. Close to public transit. Two separate driveways both with loads of parking and a large 1.5 car garage with a loft for extra storage. Each unit has two bedrooms and their own private entrance. Recently added metal roof and central air conditioning. Also newer windows [...]

- \$529,900
- 4 beds
- 3 baths
- Duplex Up/Dowr
- Residential Income
- Active
- 1488 sq f

## **Building Details**

| Number Of Units Total: 2 Building Area Total: 1848 sq ft |                                                                          |
|----------------------------------------------------------|--------------------------------------------------------------------------|
| StoriesTotal: 2                                          | <b>Parking Features:</b> Attached Garage, Garage Door Opener,<br>Asphalt |
| Covered Spaces: 1                                        | Construction Materials: Vinyl Siding                                     |
| Garage Spaces: $1$                                       | Roof: Metal                                                              |