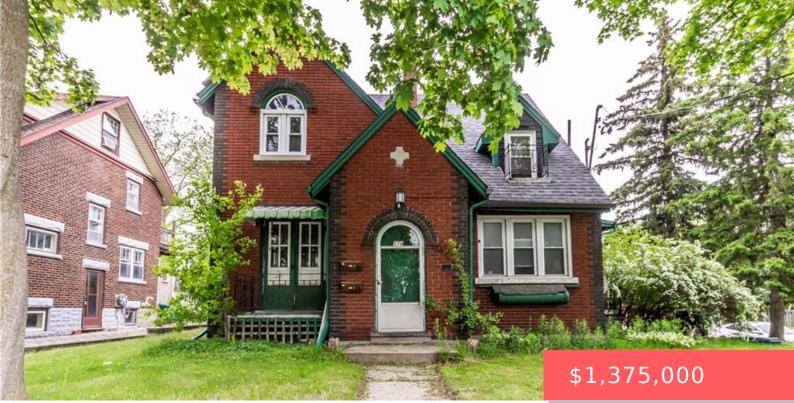

## 170 WATERLOO REGIONAL RD 9, WATERLOO, ON N2L 1V3, CANADA

https://krealtypros.com

Two more 4-bedroom apartments are added to the back of the charming original 5-bedroom licensed house. This home offers unrivaled access to the University of Waterloo—just a short walk along the neighboring pathway—making it the perfect location for professionals or students. You can quickly get to Wilfrid Laurier University and the University of Waterloo thanks [...]

## **Building Details**

Number Of Units Total: 3 StoriesTotal: 2 Roof: Asphalt Shing **Building Area Total: 2099** sq ft **Construction Materials:** Brick