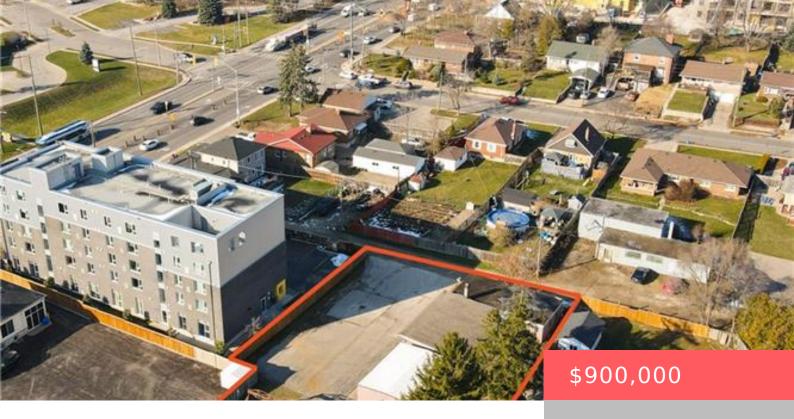

## CAMBRIDGE, ON, N1R 3H6

https://krealtypros.com

Exceptionally located future redevelopment opportunity. The property is improved with approximately 3,538 SF of shop space and 600 SF of portable office space. Situated just off of Hespeler Road, minutes from amenities and transit and Hwy 401. Opportunity for holding income.