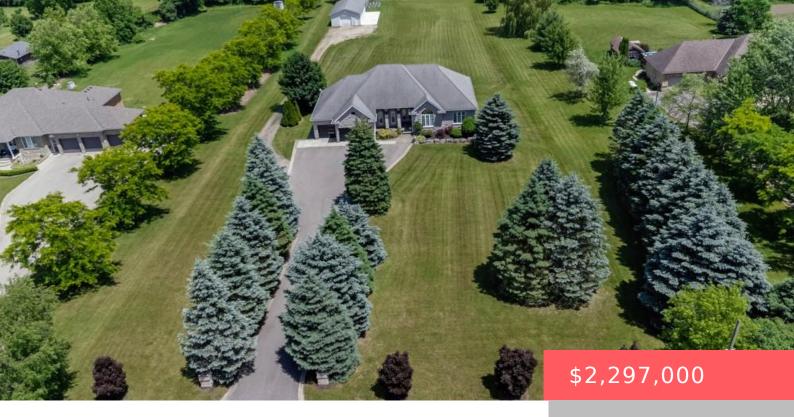

## 1753 SHELLARD SIDE RD, NORTH DUMFRIES, ON N1R 5S7, CANADA

https://krealtypros.com

Exquisite Custom Built Bungalow on a 2.5 Acre Lot with Detached Garage-Workshop! This serene property has exceptional features. Spectacular curb appeal with stone plus stucco exterior, premium landscaping, paved driveway and custom concrete. Enter with your vehicle through the triple car garage or covered double man door entry. High vaulted ceilings in the dining and [...]

- 4 beds
- 2 baths
- Single Family Residence
- Residentia
- Active
- 2696 sq ft

## **Building Details**

Building Area Total: 5355 sq ft Parking Features: Attached Garage, Detached Garage,

Garage Door Opener

**Covered Spaces:** 3 **Construction Materials:** Steel Siding, Stone

**Garage Spaces:** 3 **Roof:** Asphalt Shing