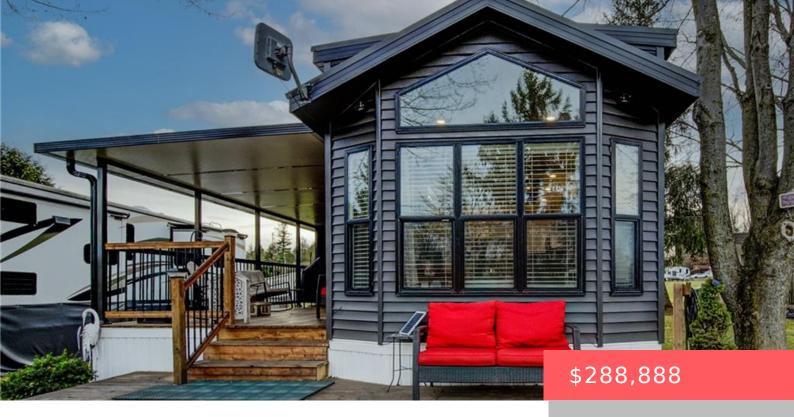

## 580 BEAVER CREEK RD, WATERLOO, ON N2J 3Z4, CANADA

https://krealtypros.com

Welcome to your dream escape at Green Acre Park in Waterloo—a stunning location that perfectly complements this 2022 Woodland Park Model Revelstoke, designed for those who demand both style and function. With premium upgrades worth tens of thousands of dollars, this custom-built park model isn't just a space—it's an experience. From the moment you arrive, [...]

- 1 bed
- 1 bath
- Mobile Home
- Residential
- Active
- 745 sq ft

**Building Details** 

**Building Area Total: 745** sq ft **Parking Features:** Interlock

Security Features: Security Gate Construction Materials: Vinyl Siding

## **Amenities & Features**

Water Source: Municipal Patio & Porch Features: Deck, Patio, Porch

Architectural Style: Mobile Appliances: Water Heater Owned, Hot Water Tank

Owned, Refrigerator, Stove

Pool Features: Community, On Ground Sewer: Septic Tank, Shared

**Exterior Features:** Seasonal Living Waterfront Features: Lake/Pond

Window Features: Window Coverings Cooling: Other

**Interior Features:** Ceiling Fan(s) **Heating:** Fireplace(s), Forced Air-Propane