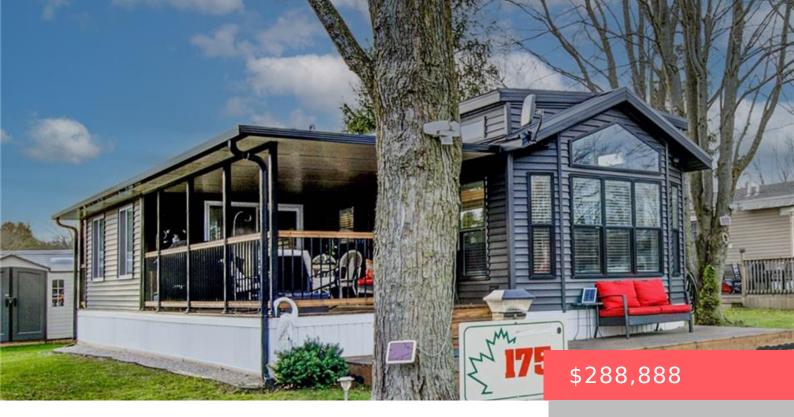

## WATERLOO, ON, N2J 3Z4

https://krealtypros.com

Welcome to your dream escape at Green Acre Park in Waterloo—a stunning location that perfectly complements this 2022 Woodland Park Model Revelstoke, designed for those who demand both style and function. With premium upgrades worth tens of thousands of dollars, this custom-built park model isn't just a space—it's an experience. From the moment you arrive, [...]

- 1 bed
- 1 bath
- Mobile Home
- Residential
- Active
- 745 sq ft

**Building Details** 

**Building Area Total: 745** sq ft **Parking Features:** Interlock

Security Features: Security Gate Construction Materials: Vinyl Siding

## **Amenities & Features**

Water Source: Municipal Patio & Porch Features: Deck, Patio, Porch

Architectural Style: Mobile Appliances: Water Heater Owned, Hot Water Tank

Owned, Refrigerator, Stove

Pool Features: Community, On Ground Sewer: Septic Tank, Shared

**Exterior Features:** Seasonal Living Waterfront Features: Lake/Pond

Window Features: Window Coverings Cooling: Other

**Interior Features:** Ceiling Fan(s) **Heating:** Fireplace(s), Forced Air-Propane