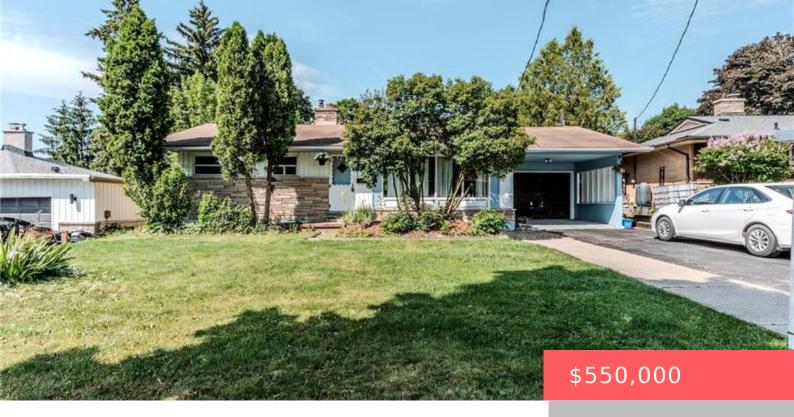

## 173 WATERLOO REGIONAL RD 50, KITCHENER, ON N2M 4Y6, CANADA

https://krealtypros.com

Welcome to 173 Westmount Road East — a solid and spacious home full of opportunity for the right buyer. This 3+2 bedrooms 2-bathroom property offers a functional layout and great bones, ready for your personal touch and updates. Ideal for renovators, investors, or handy homeowners, this home presents the chance to build equity and customize [...]

- 5 beds
- 2 baths
- Single Family Residence
- Residential
- Active
- 1160 sq ft

## **Building Details**

Building Area Total: 2060 sq ft Parking Features: Attached Garage, Asphalt, Inside Entry

**Covered Spaces:** 1 **Construction Materials:** Concrete

**Garage Spaces:** 1 **Roof:** Asphalt Shing

## **Amenities & Features**

Water Source: Municipal Architectural Style: Bungalow

**Appliances:** Dryer, Refrigerator, Stove, Washer **Sewer:** Sewer (Municipal)

Cooling: None Attached Garage Yes/ No: 1

Interior Features: In-law Capability Heating: Forced Air, Natural Gas