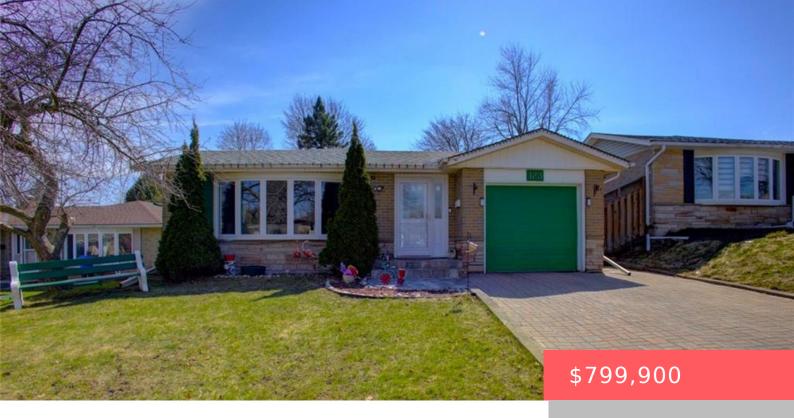

## 175 HAZELGLEN DR, KITCHENER, ON N2M 2E6, CANADA

https://krealtypros.com

BRIGHT, OPEN-CONCEPT BACKSPLIT WITH LARGE YARD & ENTERTAINER'S PATIO! Welcome to 173 Hazelglen Drive—a beautifully maintained backsplit offering over 1,570 sq ft of finished living space, nestled on a quiet, tree-lined street in the desirable Victoria Hills neighbourhood. This charming 3-bedroom, 2 full bathroom home is filled with natural light and boasts an open-concept main [...]

- 3 heds
- 2 baths
- Single Family Residence
- Residential
- Active
- 1251 sq ft

## **Building Details**

**Covered Spaces:** 1 **Construction Materials:** Aluminum Siding, Brick

**Garage Spaces:** 1 **Roof:** Asphalt Shing