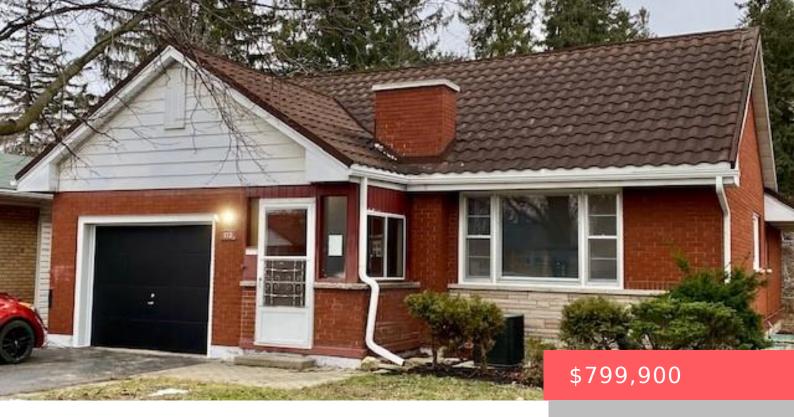

## 174 ELGIN CRESCENT, WATERLOO, ON N2J 2S6, CANADA

https://krealtypros.com

Licensed Dwelling with Walkout Basement in Prime Waterloo
Location – A Turnkey Investment Opportunity! 3 bedrooms up and 2
in the lower unit Outstanding opportunity to own a licensed 2-unit
brick bungalow with a loft and walkout basement, ideally located
just steps to Uptown Waterloo, WLU, University of Waterloo,
Conestoga College, shopping, and the LRT. [...]

- 5 beds
- 2 baths
- Single Family Residence
- Residential
- Active
- 1254 sq ft

## **Building Details**

Security Features: Smoke Detector(s) Covered Spaces: 1
Construction Materials: Brick Veneer Garage Spaces: 1

Roof: Metal

## **Amenities & Features**

Water Source: Municipal Architectural Style: Bungaloft

**Appliances:** Water Softener, Built-in Microwave, Dryer, Sewer: Sewer (Municipal)

Refrigerator, Stove, Washer

Cooling: Central Air Attached Garage Yes/ No: 1