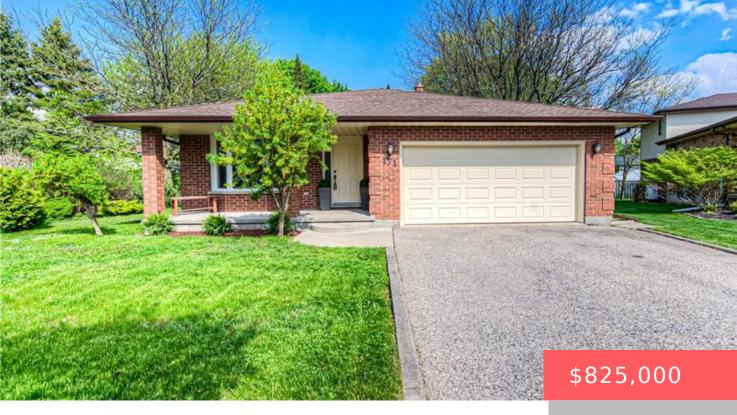

## 171 MAYBERRY CT, WATERLOO, ON N2K 3K2, CANADA

https://krealtypros.com

Welcome to 171 Mayberry Court – A Spacious, Family-Friendly Home in One of Waterloo's Most Desirable Neighbourhoods! Tucked away on a quiet, well-established cul-de-sac in Eastbridge, this charming 4-level backsplit offers the perfect blend of space, comfort, and location. With over 2,000 sq. ft. of living space, it's an ideal layout for growing families or [...]

## **Building Details**

Building Area Total: 2768.77 sq ft Covered Spaces: 2 Garage Spaces: 2 Parking Features: Attached GarageConstruction Materials: Brick, Vinyl SidingRoof: Asphalt Shing