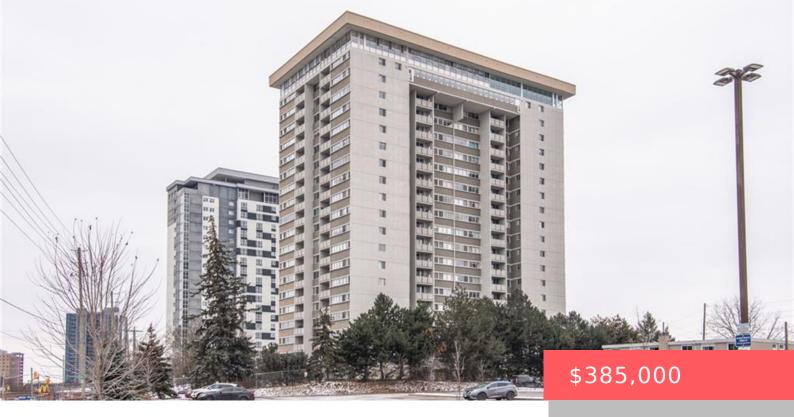

## 380 KING ST N, WATERLOO, ON N2J 2Z3, CANADA

https://krealtypros.com

\*\*Immediate possession available, Open to fair offers! Current furniture in the condo is included. Welcome to your stylish urban retreat—perfect for students and young professionals! This huge \*\*sun-drenched corner unit\*\* boasts \*\*breathtaking west-facing views\*\*, filling your home with golden-hour glow and stunning sunset skies. Step inside to \*\*brand-new luxury laminate flooring\*\* (waterproof and durable!), with [...]

## **Building Details**

Building Area Total: 1175 sq ft Parking Features: Garage Door Opener

Building Name: Columbia Place Covered Spaces: 1
Construction Materials: Brick Garage Spaces: 1

Roof: Asphalt