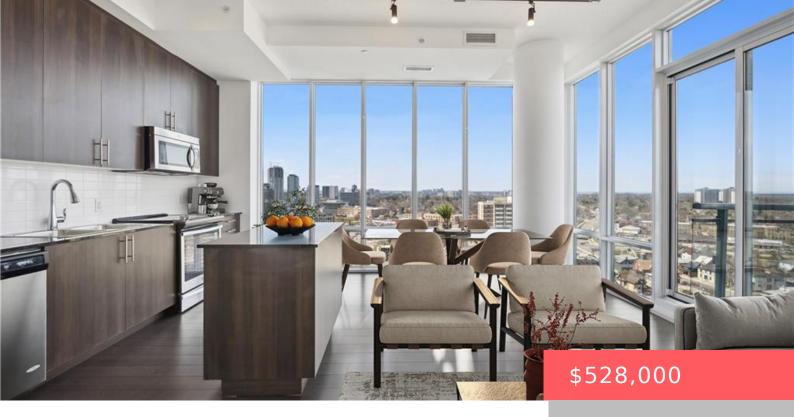

## 200 KING ST W, KITCHENER, ON N2G 4V6, CANADA

https://krealtypros.com

Experience unparalleled urban living in this unique corner penthouse—a rare gem with no upstairs neighbors! Bathed in natural light, this bright 2-bedroom condo features 10-foot ceilings and floor-to-ceiling windows that frame breathtaking city views from your private 110 sq. ft. balcony. The sleek, modern kitchen is a chef's delight, boasting full-height cabinetry, granite countertops, upgraded [...]

- 2 beds
- 2 baths
- Condo/Apt Unit
- Residentia
- Active
- 915 sq ft

## **Building Details**

**Building Area Total: 915** sq ft **Parking Features:** Garage Door

Opener, Concrete

**Covered Spaces:** 1

**Security Features:** Smoke Detector, Concierge/Security

Guard, Security Guard

## **Amenities & Features**

Water Source: Municipal Patio & Porch Features: Open

Architectural Style: 1 Storey/Apt Appliances: Built-in Microwave, Dishwasher, Dryer,

Refrigerator, Stove, Washer

Sewer: Sewer (Municipal) Window Features: Window Coverings