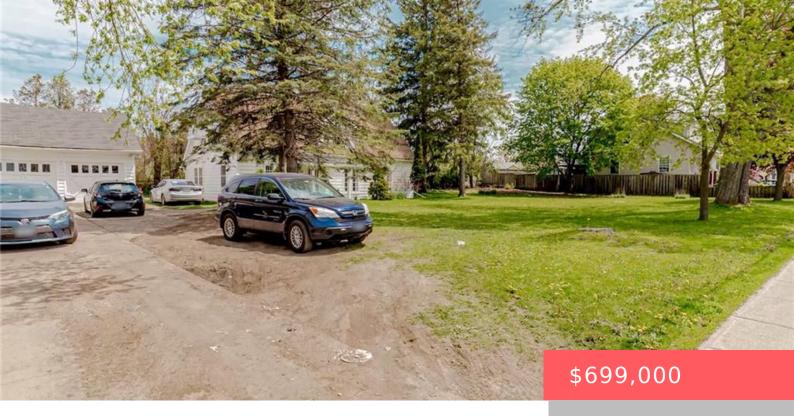

## 1718 WATERLOO REGIONAL RD 8, CAMBRIDGE, ON N3H 3R6, CANADA

https://krealtypros.com

Century Home in R4 zoning. Lot is 158 Ft Frontage with East-West exposure helping more ventilation. 6 Bedrooms and 3 Bathrooms. Huge driveway supports lots of parking. New Heating system(March, 2023)Owned and New Kitchen (2023). Great location in the Preston North. Close to Cambridge Memorial and Grand River. Transit at the door. Lots of shopping [...]

- 6 beds
- 3 baths
- Single Family Residence
- Residential
- Active
- 1950 sq ft

## **Building Details**

Covered Spaces: 2 Construction Materials: Aluminum Siding

**Garage Spaces:** 2 **Roof:** Asphalt Shing

## **Amenities & Features**

**Appliances:** Dryer, Refrigerator, Stove, Washer **Sewer:** Sewer (Municipal)

Cooling: Window Unit(s) Interior Features: Other

**Heating:** Hot Water Frontage Type: East