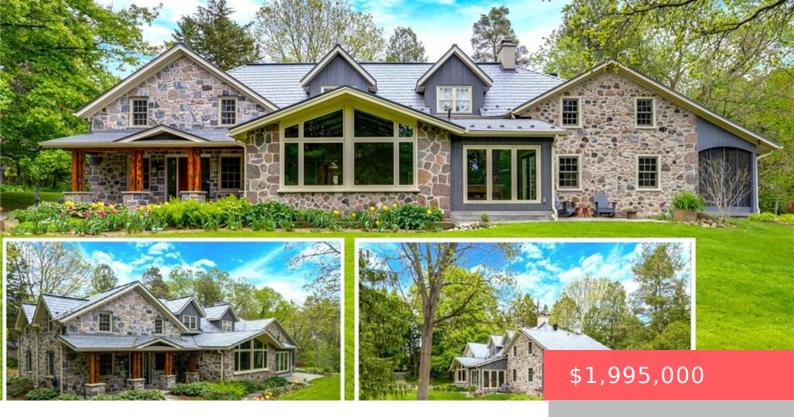

## 16 THE KIRKSWAY, KITCHENER, ON N2P 2J3, CANADA

https://krealtypros.com

A RARE PIECE OF HISTORY MEETS MODERN COMFORT. Welcome to one of the region's original stone homes—an enchanting blend of timeless craftsmanship & thoughtful updates, quietly nestled in a serene enclave on just under an acre of lush grounds. With over 3,700sqft, this 4-bedroom, 3-bathroom residence beautifully narrates a story of tradition & heart. From [...]

- 4 beds
- 3 baths
- Single Family Residence
- Residential
- Active
- 3705 sq ft

## **Building Details**

Construction Materials: Stone, Stucco Roof: Metal

## **Amenities & Features**

Water Source: Drilled Well Patio & Porch Features: Patio

Architectural Style: Two Story Appliances: Water Heater Owned, Water

Purifier, Water Softener

Sewer: Septic Tank Exterior Features: Privacy

Cooling: Ductless Interior Features: Water Treatment

Heating: Natural Gas, Hot Water-Other, Radiant Frontage Type: South

Fireplace Features: Wood Burning