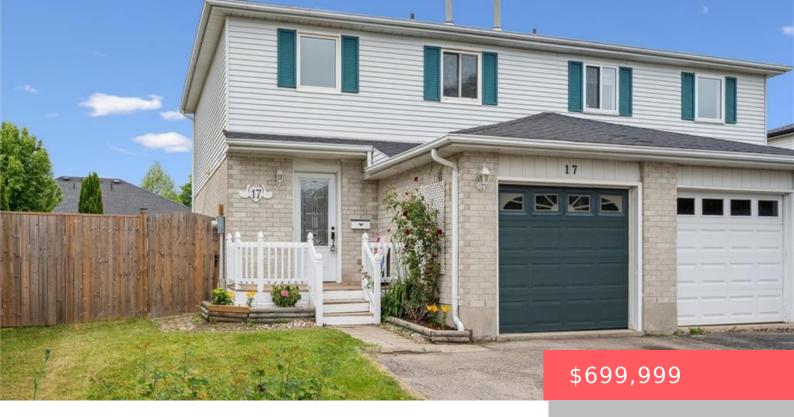

## 19 TAMVALE CRESCENT, KITCHENER, ON N2E 3K8, CANADA

https://krealtypros.com

Welcome Home! This gorgeous and pristine semi detached is not only turnkey, but is FREEHOLD! A Home that is sure to impress with highlights including: Brand New Flooring Throughout\* Brand New carpets on stairwells\* Whole House Freshly Painted\* Brand New Entire Roof Shingles June 2022\* Ample Kitchen Cupboard Space\* Walk-out from Breakfast Area to Backyard [...]

## **Building Details**

Building Area Total: 1418 sq ft Parking Features: Attached Garage, Asphalt

Security Features: Smoke Detector(s) Covered Spaces: 1

Construction Materials: Aluminum Siding, Brick Garage Spaces: 1