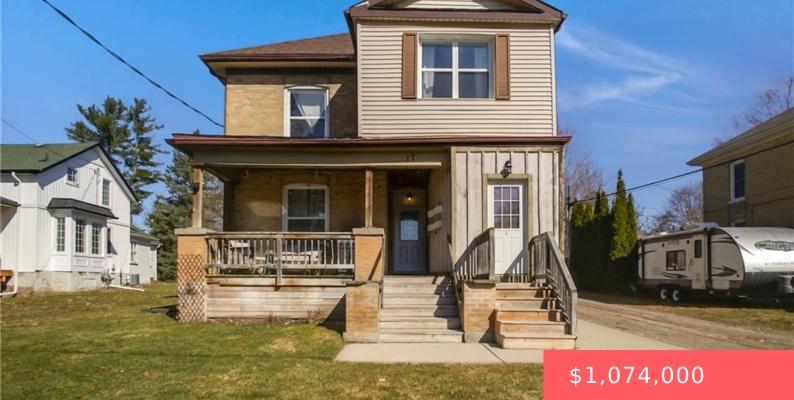

## 17 SHAW AVE W, CAMBRIDGE, ON N3C 1E3, CANADA

https://krealtypros.com

Exceptional 4-Plex in Prime Location! Perfect for INVESTORS, HOUSE HACKERS & MULTI-GENERATIONAL LIVING! This wellmaintained 4-plex offers a rare opportunity in a quiet, familyfriendly neighborhood, perfect for investors, house hackers, or multi-generational families. Whether you're looking to generate income, offset your mortgage, or accommodate a growing family, this property has endless possibilities. With strong rental [...]

## **Building Details**

Number Of Units Total: 4

StoriesTotal: 3

Security Features: Smoke Detector

**Construction Materials:** Board & Batten Siding, Brick, Vinyl Siding

Roof: Asphalt Shing

## **Amenities & Features**

Water Source: Municipal Appliances: Dryer, Refrigerator, Stove, Washer Window Features: Skylight(s) Interior Features: Other Building Area Total: 2984.59 sq ft

Parking Features: Detached Garage, Asphalt