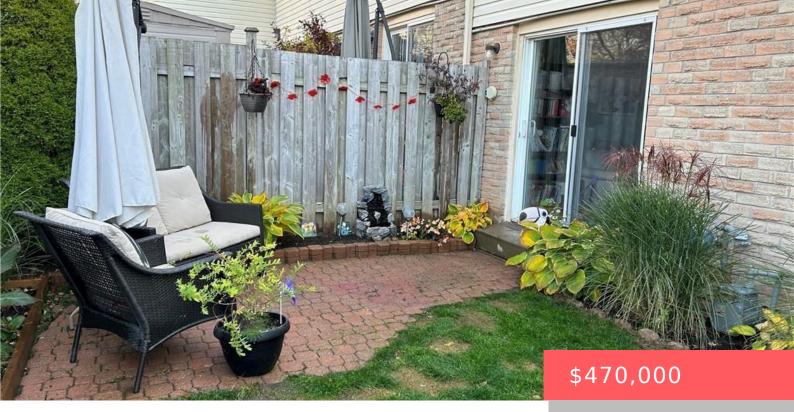

## WESTMOUNT / OTTAWA (SOUTH SIDE), KITCHENER, ON N2E 2V9, CANADA

https://krealtypros.com

Back on the market after buyers financing fell through. The home inspection and status certificate conditions were removed with no issues. Hop back in on this gem before its gone again! Step inside this sophisticated space where you'll be wowed by the wide plank flooring, tall baseboards, designer paint selections, and a bright, modern aesthetic [...]

## **Amenities & Features**

| Water Source: Municipal          | Patio & Porch Features: Terrace                                                                                                              |
|----------------------------------|----------------------------------------------------------------------------------------------------------------------------------------------|
| Architectural Style: Two Story   | <b>Appliances:</b> Water Heater Owned, Water Softener,<br>Dishwasher, Dryer, Hot Water Tank Owned, Microwave,<br>Refrigerator, Stove, Washer |
| Sewer: Sewer (Municipal)         | Window Features: Window Coverings                                                                                                            |
| Cooling: None                    | Interior Features: Water Treatment                                                                                                           |
| Heating: Forced Air, Natural Gas | Frontage Type: East                                                                                                                          |
| Fencing: Full                    |                                                                                                                                              |