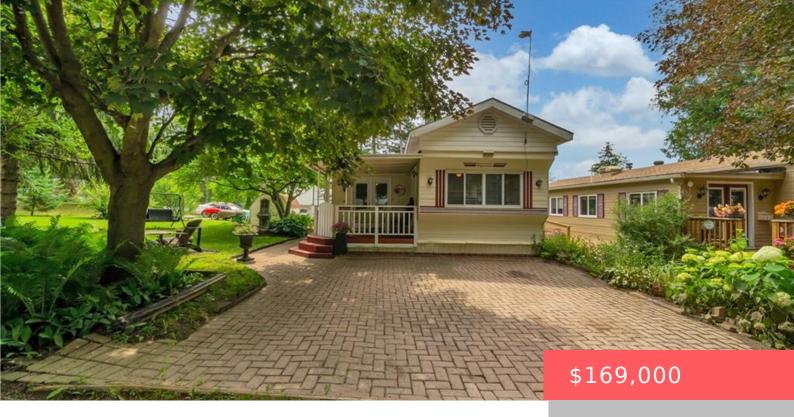

## WATERLOO, ON, N2J 3Z4

https://krealtypros.com

Welcome home to 580 Beaver Creek Road Lot #17. This Northlander modular home is quietly located within Green Acre Park Waterloo – minutes from Universities, St. Jacobs, major highways and Laurel Creek Conservation. This home features 759 sq. ft. of finished living space with one spacious primary bedroom and a 3-piece bathroom. Upon entering through [...]

- 1 bed
- 1 bath
- Modular Home
- Residential
- Active
- 759 sq ft

## **Building Details**

**Cooling:** Window Unit(s)

**Building Area Total: 759** sq ft **Parking Features:** Interlock

Construction Materials: Vinyl Siding Roof: Asphalt Shing

## **Amenities & Features**

Water Source: Municipal Patio & Porch Features: Porch

Architectural Style: Bungalow Appliances: Dryer, Refrigerator, Stove, Washer

Sewer: Septic Tank Waterfront Features: Lake/Pond