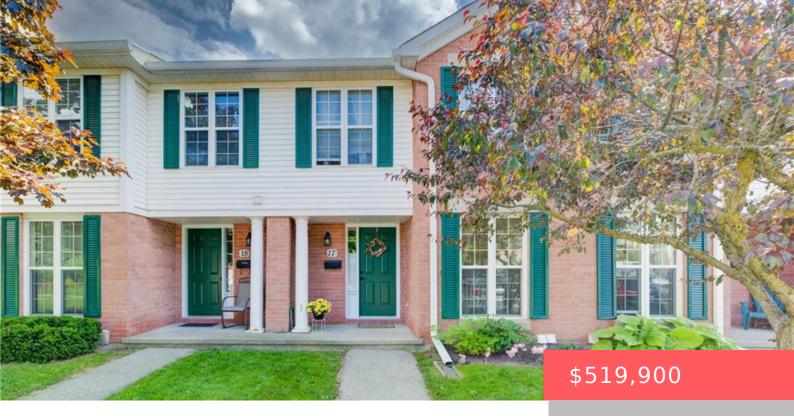

## 465 WOOLWICH ST, WATERLOO, ON N2K 3S4, CANADA

https://krealtypros.com

Welcome home to unit 17 at 465 Woolwich St Waterloo. This bright condo townhome is situated close to Kaufman Flats and the Grand River, RIM Park, Kiwanis Park, steps to trails, public transit, shopping, highway 85 and so much more! Step inside the foyer and see the flood of natural light that comes through the [...]

- 3 hads
- 2 hath
- Row/Townhouse
- Residential
- Active
- 1065.48 sq ft

## **Building Details**

Refrigerator, Stove

Fencing: Fence - Partial

**Building Area Total: 1580.19** sq ft **Building Name:** Riverpark Village

Construction Materials: Brick, Vinyl Siding Roof: Asphalt Shing