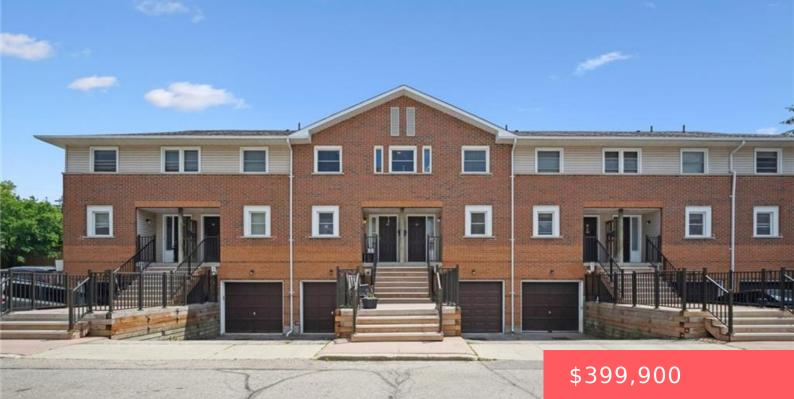

## 463 BEECHWOOD PL, WATERLOO, ON N2T 2N8, CANADA

https://krealtypros.com

Why rent when you can own? Located in the desirable area of Beechwood, this home is perfect for investors, if you have children attending University, first time home buyers, young professionals or downsizers. This home offers a kitchen and living room on the main floor, with patio doors leading out to a small deck. The [...]

- 3 hods
- 3 baths
- Row/Townhouse
- Residentia
- Active
- 922 sq f

## **Building Details**

Building Area Total: 922 sq ft Covered Spaces: 1 Garage Spaces: 1

Parking Features: Attached Garage Construction Materials: Concrete Roof: Asphalt Shing

## **Amenities & Features**

Water Source: Municipal Architectural Style: Two Story Sewer: Sewer (Municipal) Attached Garage Yes/ No: 1 Heating: Forced Air

Patio & Porch Features: Juliette Appliances: Dryer, Refrigerator, Stove, Washer Cooling: Central Air Interior Features: Other Frontage Type: East