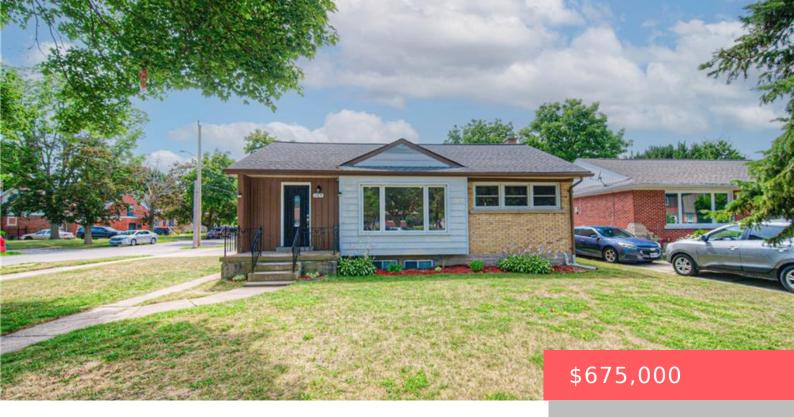

## 169 BRUCE ST, KITCHENER, ON N2B 1Z2, CANADA

https://krealtypros.com

Vacant legal duplex on a generous 62' x 111' lot with rare potential for a third unit, offering over \$4,800/month in possible rental income. Each unit features 3 bedrooms, 1 bathroom, a full kitchen, separate entrance, and dedicated parking—plus a standalone double garage, ideal for a small workshop, a 200 AMP electrical panel, and two [...]

- 6 beds
- 2 baths
- Duplex Up/Down
- Residential Income
- Active
- 976 sq ft

## **Building Details**

Number Of Units Total: 2 Building Area Total: 1813 sq ft

**StoriesTotal:** 1 **Parking Features:** Detached Garage, Garage Door Opener

Covered Spaces: 2 Construction Materials: Aluminum Siding, Brick