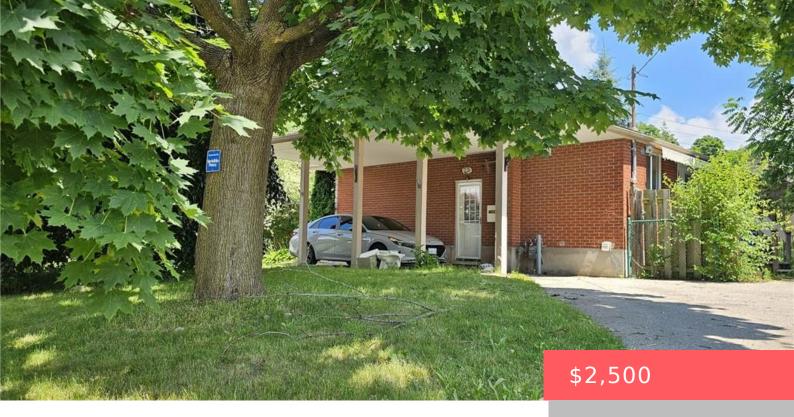

## 168 WINSTON BLVD, CAMBRIDGE, ON N3C 1M2, CANADA

https://krealtypros.com

Welcome to 168 Winton Main Level Unit! Immerse yourself in this unit 3-bedroom bungalow, nestled in the highly coveted neighborhood of Hespeler. This stunning home boasts a beautifully updated kitchen with sleek quartz countertops, perfect for culinary enthusiasts. Enjoy unparalleled convenience with nearby amenities including shopping plazas, banks, parks, and easy access to transit and [...]

## **Building Details**

**Building Area Total: 1650** sq ft **Parking Features:** Circular

Construction Materials: Brick Roof: Asphalt Shing