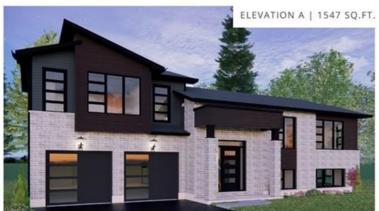

## 93 NEWMAN DR, CAMBRIDGE, ON N1S 5A8, CANADA

https://krealtypros.com

Explore your future sanctuary at Lot 60 – 168 Newman Drive, Cambridge, nestled in the desirable Westwood Village! This property offers an exceptional opportunity to build your dream home from the ground up. Located in a highly sought-after area, you'll have convenient access to parks, green spaces, and conservation areas, creating a peaceful natural setting [...]

## \$1,119,999

- 3 beds
- 3 baths
- Single Family Residence
- Residential
- Active
- 1547 sq ft

## **Building Details**

**Building Area Total: 1547** sq ft

**Covered Spaces:** 2

**Garage Spaces:** 2

Parking Features: Attached Garage

Construction Materials: Brick, Vinyl Siding

**Roof:** Asphalt Shing