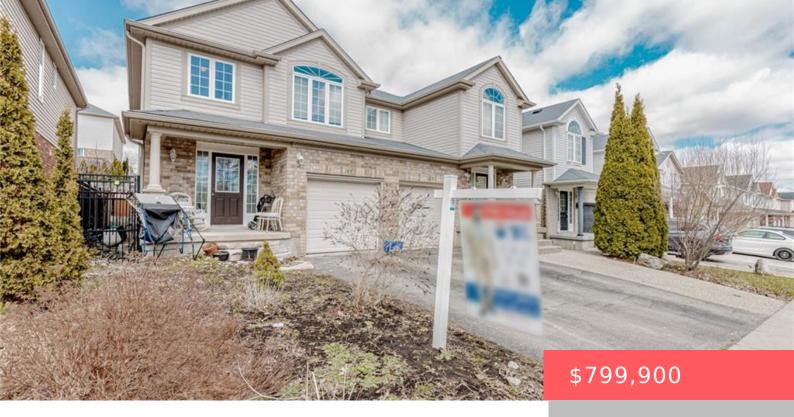

## 167 SIMS ESTATE DR, KITCHENER, ON N2A 4L2, CANADA

https://krealtypros.com

Step into luxury with this stunning 1,550 sq. ft. semi-detached home in the highly sought-after Chicopee neighborhood of Kitchener. Perfectly designed for modern family living, this 3-bedroom, 2.5-bathroom home boasts an open-concept layout, ideal for entertaining. Upstairs, enjoy a spacious second living room and a large master suite with a private 4-piece en-suite. Two additional generously [...]

- 3 beds
- 3 baths
- Single Family Residence
- Residential
- Active
- 1550 sq ft

## **Building Details**

**Building Area Total: 1550** sq ft **Parking Features:** Attached Garage,

Garage Door Opener

Security Features: Carbon Monoxide Detector, Smoke Covered Spaces: 1

Detector

**Construction Materials:** Brick **Garage Spaces:** 1