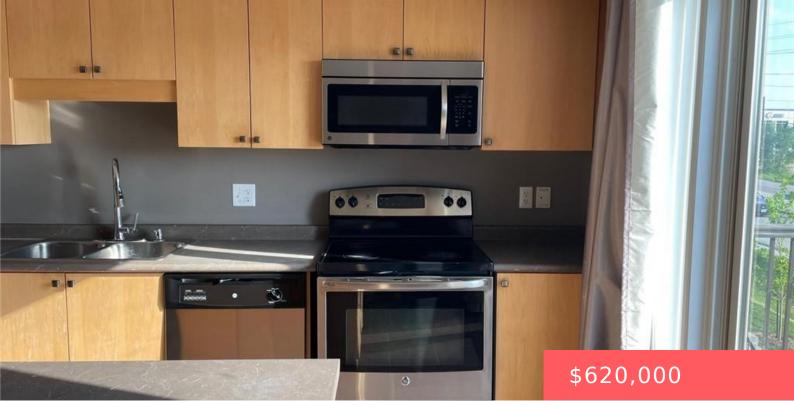

## KITCHENER, ON, N2R 0C6

https://krealtypros.com

Offers Anytime ! Welcome to this beautifully constructed and rare 3 bedroom unit at 1662 Fischer Hallman Rd. The interior of the home is tastefully finished and very well maintained- it's like new! The main level contains an open concept dinette and a large kitchen with an island and stainless steel appliances. Patio sliders from [...]

## **Amenities & Features**

Water Source: Municipal Architectural Style: Two Story

Patio & Porch Features: OpenAppliances: Dishwasher, Dryer, Refrigerator, Stove, WasherCooling: Central Air

Sewer: Sewer (Municipal)Cooling: Central AirInterior Features: Central Vacuum, NoneHeating: Forced Air, Natural GasFrontage Type: East