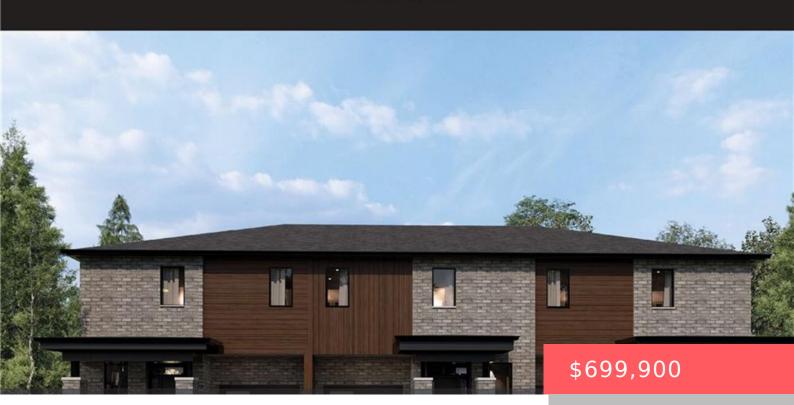

## 606 DOLPH ST N, CAMBRIDGE, ON N3H 2B4, CANADA

https://krealtypros.com

EXCEPTIONAL VALUE END UNIT! Luxury at a price point everyone can afford! The "Tiffany Towns" quality built by New Villa Group. These modern FREEHOLD townhomes are located in a mature location close to schools, shopping and quick 401 access. These home feature 9 foot main floor ceilings, 8 foot interior doors, Engineered hardwood flooring throughout [...]

- 3 beds
- 3 baths
- Row/Townhouse
- Residential
- Active
- 1355 sq ft

**Building Details** 

Building Area Total: 1355 sq ft

Year Built Details: Completed / New

**Security Features:** Carbon Monoxide Detector

Construction Materials: Brick Veneer, Vinyl Siding

Roof: Asphalt Shing

**New Construction Yes/ No:** 1

Parking Features: Attached Garage

 $\ \ \, \textbf{Covered Spaces:} \ 1 \\$ 

**Garage Spaces:** 1