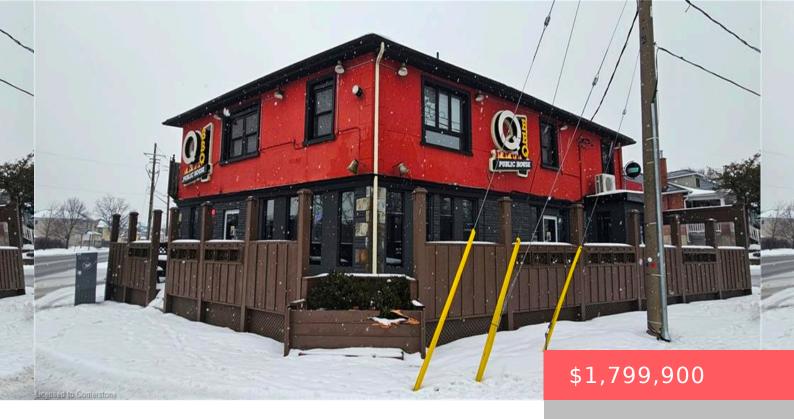

## 164 BEVERLY ST, CAMBRIDGE, ON N1R 3Z7, CANADA

https://krealtypros.com

PRIME DOWNTOWN GALT REDEVELOPMENT OPPORTUNITY – HIGH-VISIBILITY CORNER WITH THRIVING COMMERCIAL & RESIDENTIAL INCOME! An unparalleled investment in the heart of Downtown Galt's rapidly growing core! This high-exposure corner property at Beverly & Dundas is a prime candidate for future redevelopment, surrounded by planned high-density condo projects and steps from Soper Park. Currently, the site [...]

## **Building Details**

**Building Area Total: 4100** sq ft **StoriesTotal:** 2

Security Features: Carbon Monoxide Detector(s) Construction Materials: Stucco