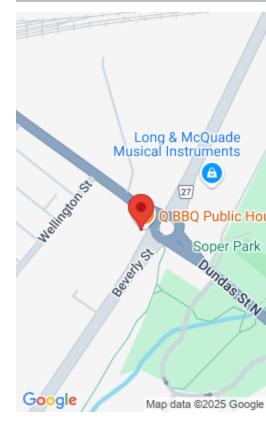

## 164 BEVERLY ST, CAMBRIDGE, ON N1R 3Z7, CANADA

https://krealtypros.com

PRIME DOWNTOWN GALT REDEVELOPMENT OPPORTUNITY – HIGH-VISIBILITY CORNER WITH THRIVING COMMERCIAL & RESIDENTIAL INCOME! An unparalleled investment in the heart of Downtown Galt's rapidly growing core! This high-exposure corner property at Beverly & Dundas is a prime candidate for future redevelopment, surrounded by planned high-density condo projects and steps from Soper Park. Currently, the site [...]