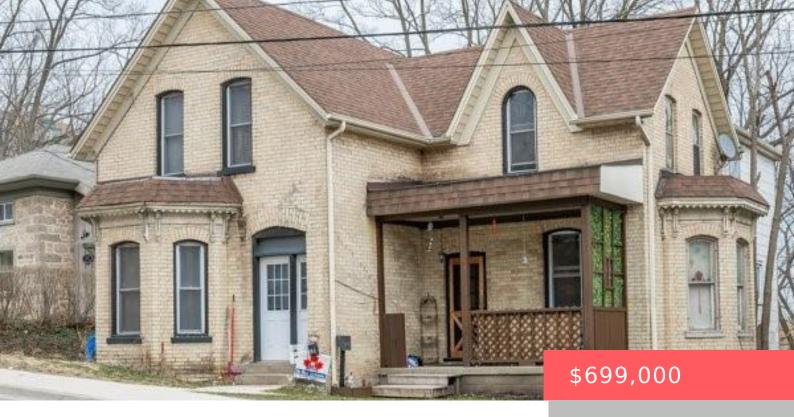

## 163 WATERLOO REGIONAL RD 17, CAMBRIDGE, ON N3H 1H7, CANADA

https://krealtypros.com

Located minutes from the 401, practically bordering Kitchener and just a short walk to Toyota, this massive yellow brick century home offers 2600 sq ft and a total of 5 bedrooms and 2 baths. Currently used a side by side duplex with one side offering a 3 bedroom unit and the other side a 2 [...]

- 5 beds
- 2 baths
- Single Family Residence
- Residential
- Active
- 2602 sq ft

**Building Details** 

Frontage Type: East

**Building Area Total: 2602** sq ft **Construction Materials:** Brick

Roof: Shingle