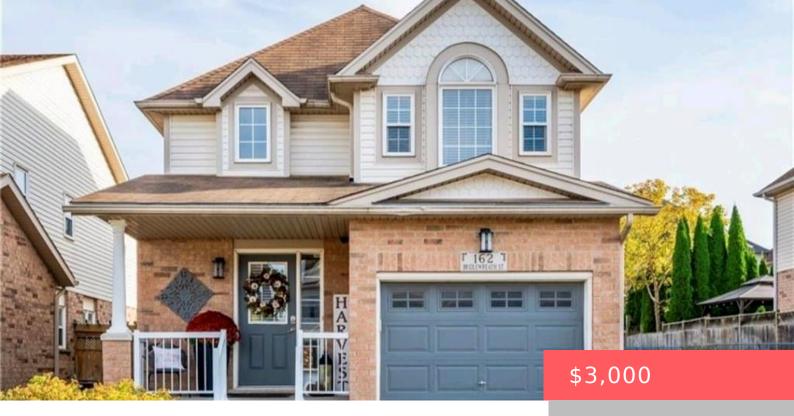

## 192 BRIDLEWREATH ST, KITCHENER, ON N2E 4B5, CANADA

https://krealtypros.com

Welcome to 162 Bridlewreath, located in the highly desirable Laurentian West neighborhood. This immaculately maintained home features a stunning two-story foyer, along with a sought-after open-concept main floor that includes a kitchen with stainless steel appliances, a dining area, and a cozy living room. The dinette leads out to a charming concrete and stone patio, [...]

- 3 heds
- 3 baths
- Single Family Residence
- Residential Lease
- Active
- 1609 sq ft

## **Building Details**

**Covered Spaces:** 1 **Construction Materials:** Aluminum Siding, Brick

**Garage Spaces:** 1 **Roof:** Shingle

## **Amenities & Features**

Frontage Type: South

Water Source: Municipal Architectural Style: Two Story

Sewer: Sewer (Municipal) Cooling: Central Air

Attached Garage Yes/ No: 1 Interior Features: Other, None