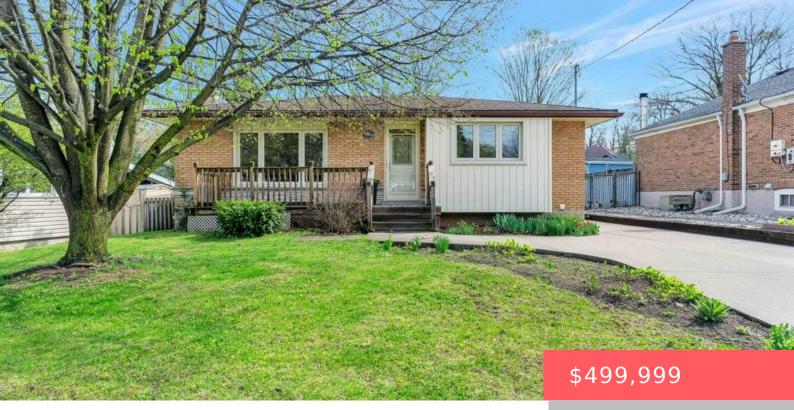

## 161 WINSTON BLVD, CAMBRIDGE, ON N3C 1M1, CANADA

https://krealtypros.com

Welcome to 161 Winston Blvd., located in the heart of the Hespeler community of Cambridge. You will fall in love with this charming bungalow as soon as you drive up. Inside the home, on the main floor, you will find an eat-in kitchen, living room, 3 bedrooms and a full bathroom. The basement is finished [...]

- 3 heds
- 2 baths
- Single Family Residence
- Residentia
- Active
- 972 sq ft

## **Amenities & Features**

| Water Source: Municipal-Metered | Patio & Porch Features: Deck, Porch                                                           |
|---------------------------------|-----------------------------------------------------------------------------------------------|
| Architectural Style: Bungalow   | <b>Appliances:</b> Water Softener, Dishwasher, Dryer, Range Hood, Refrigerator, Stove, Washer |
| Sewer: Sewer (Municipal)        | Window Features: Window Coverings                                                             |
| Cooling: Central Air            | Interior Features: Ceiling Fan(s)                                                             |
| Heating: Forced Air             | Frontage Type: East                                                                           |
|                                 |                                                                                               |