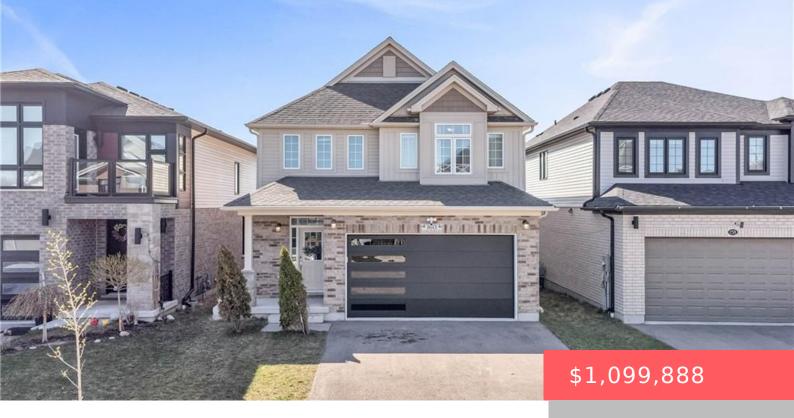

## 160 FOAMFLOWER PL, WATERLOO, ON N2V 0G9, CANADA

https://krealtypros.com

WELCOME TO 160 FOAMFLOWER PL.!!!, Located in the highly sought-after community of Vesta Hills.Surrounded by nature and just steps away from scenic walking trails, this home offers easy access to top-rated schools, Costco, Vibrant Boardwalk Shopping Centre, and more making errands and commuting a breeze.This beautiful property features 4 spacious bedrooms and 3 bathrooms, with [...]

- 4 heds
- 3 haths
- Single Family Residence
- Residential
- Active
- 2081 sq ft

## **Building Details**

Building Area Total: 2081 sq ft Parking Features: Attached Garage, Garage Door Opener

**Covered Spaces:** 2 **Construction Materials:** Vinyl Siding

**Garage Spaces:** 2 **Roof:** Asphalt Shing