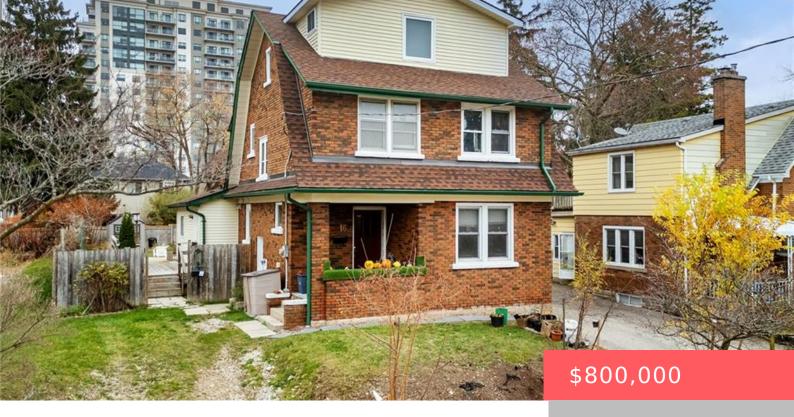

## WATERLOO, ON, N2L 2C7

https://krealtypros.com

This exceptional double-brick, legal duplex in the heart of Uptown Waterloo offers a unique investment opportunity, perfectly blending location, convenience, and versatility. Located within minutes of multiple bus routes and the LRT, and just a short commute to nearby universities, this detached property provides an ideal solution for investors or homeowners seeking a mortgage helper. [...]

- 5 heds
- 4 haths
- Duplex Side/Side
- Residential Income
- Active
- 2233 sq ft

## **Building Details**

Number Of Units Total: 2 Building Area Total: 2291 sq ft

StoriesTotal: 3 Construction Materials: Aluminum Siding, Brick, Vinyl Siding

**Roof:** Asphalt Shing