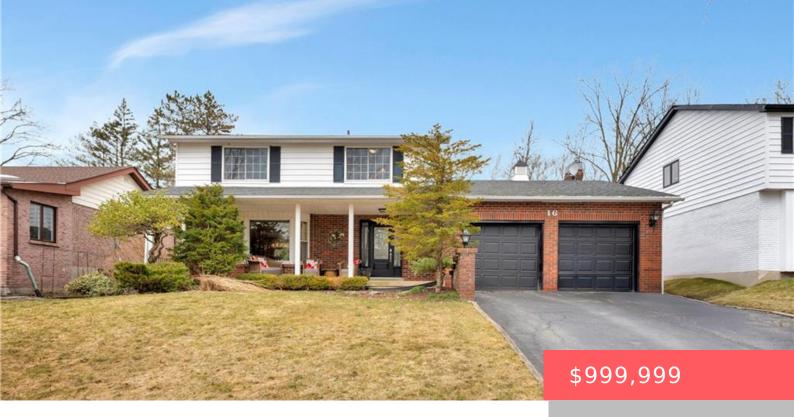

## 16 COMBERMERE CRESCENT, WATERLOO, ON N2L 5B1, CANADA

https://krealtypros.com

Welcome to this custom built, two-storey home in Beechwood, being offered for this first time in 52 years! Nestled on a picturesque, tree-lined street, this property offers both charm and functionality. Upon entering, you are welcomed by a spacious foyer leading into a bright and large living room, full of natural light. The formal dining [...]

- 3 beds
- 4 baths
- Single Family Residence
- Residential
- Active
- 1923 sq ft

## **Building Details**

**Covered Spaces:** 2 **Construction Materials:** Brick, Vinyl Siding

**Garage Spaces:** 2 **Roof:** Asphalt Shing