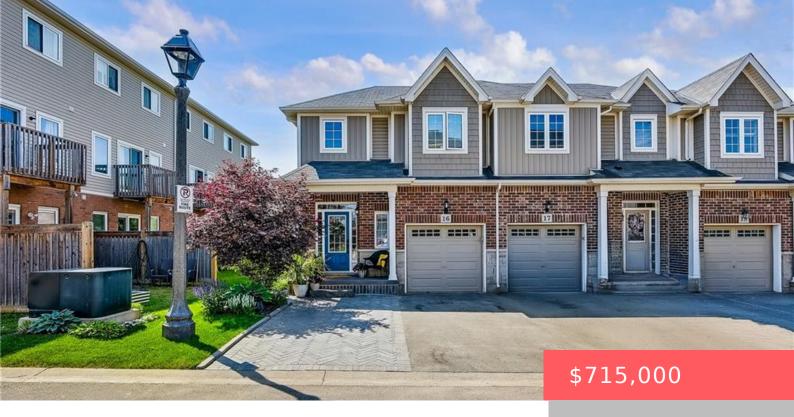

## 100 CHESTER DR, CAMBRIDGE, ON N1T 2C3, CANADA

https://krealtypros.com

Welcome to Unit 16-100 Chester Drive in Cambridge — a rare freehold end-unit townhome that blends warmth, space, and turn-key ease in one of the city's most family-friendly neighbourhoods. From the moment you arrive, the beautifully landscaped exterior and charming curb appeal set the tone for the inviting lifestyle that awaits inside. Freshly painted [...]

- 3 beds
- 3 baths
- Row/Townhouse
- Residential
- Active
- 1375 sq ft

## **Building Details**

**Covered Spaces:** 1 **Construction Materials:** Brick Veneer, Vinyl Siding

**Garage Spaces:** 1 **Roof:** Asphalt Shing

## **Amenities & Features**

Water Source: Municipal

**Architectural Style:** Two Story

**Sewer:** Sewer (Municipal)

Cooling: Central Air

**Interior Features:** Auto Garage Door

Remote(s), Built-In Appliances

Frontage Type: East

Patio & Porch Features: Deck, Patio, Porch

Appliances: Water Heater, Dishwasher,

Refrigerator, Stove

**Exterior Features:** Landscaped

Attached Garage Yes/ No: 1

**Heating:** Forced Air, Natural Gas