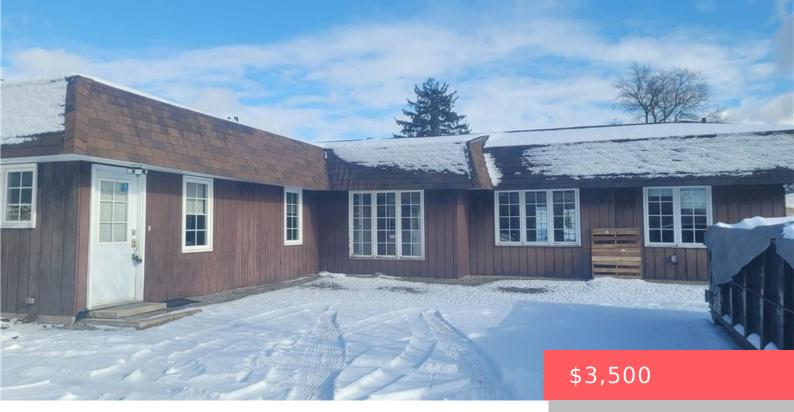

## 1725 BEAVERDALE RD, CAMBRIDGE, ON N3C 2V3, CANADA

https://krealtypros.com

Serene Country Escape in City Proximity! Just minutes from the 401, Kitchener, and Guelph, this charming home offers a private, serene setting. The main level features 3 bedrooms, 2 full bathrooms (including a primary ensuite), and an updated kitchen with French doors leading to a patio. Relax in the three-season sunroom. Finished Basement with Laundry. [...]

## **Building Details**

**Building Area Total: 1521** sq ft **Parking Features:** Attached Garage

Construction Materials: Vinyl Siding, Wood Siding Roof: Asphalt Shing

## **Amenities & Features**

Water Source: Well Architectural Style: Bungalow

**Appliances:** Water Heater, Dishwasher, Dryer, Refrigerator, **Sewer:** Septic Tank

Stove, Washer

Cooling: Central Air Attached Garage Yes/ No: 1