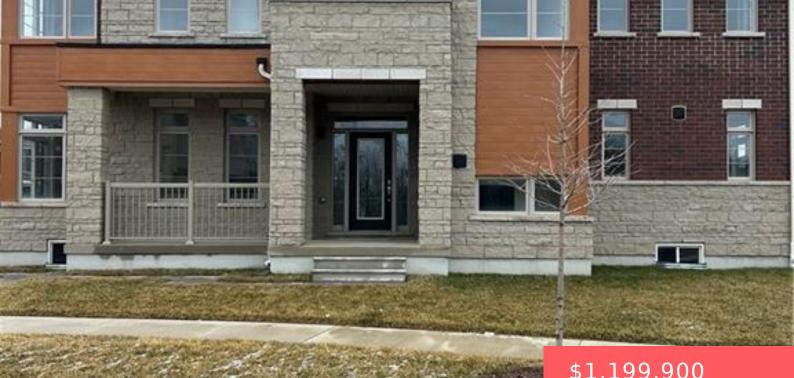

## 134 ATTWATER DR, CAMBRIDGE, ON N1R 5S2, **CANADA**

https://krealtypros.com

Newly Built Starlane Hazelglenn Preston 14, Elev 3, Featuring 4 Bedrooms, 4 Bathrooms, 9ft Ceilings on 1st and 2nd floor, Quartz Countertops, Hardwood Staircase, Hardwood and Ceramic Flooring Throughout, Electric Fireplace in Family Room, Eat-In Kitchen W/ Breakfast Bar, Pantry, 2nd Floor Laundry, Master Ensuite W/ Frameless Glass Shower and Soaker Tub.

- \$1,199,900

## **Building Details**

Building Area Total: 2845 sq ft

**Security Features:** Carbon Monoxide Detector, Smoke Detector, Alarm System, Carbon Monoxide Detector(s), Smoke Detector(s)

Construction Materials: Brick, Stone

Roof: Asphalt Shing

**Parking Features:** Attached Garage, Inside Entry

Covered Spaces: 2

Garage Spaces: 2

## **Amenities & Features**

Water Source: Municipal Appliances: Water Heater Cooling: Central Air Interior Features: Rough-in Bath Frontage Type: North

Architectural Style: Two Story
Sewer: Sewer (Municipal)
Attached Garage Yes/ No: 1
Heating: Forced Air, Natural Gas
Fireplace Features: Electric, Family Room