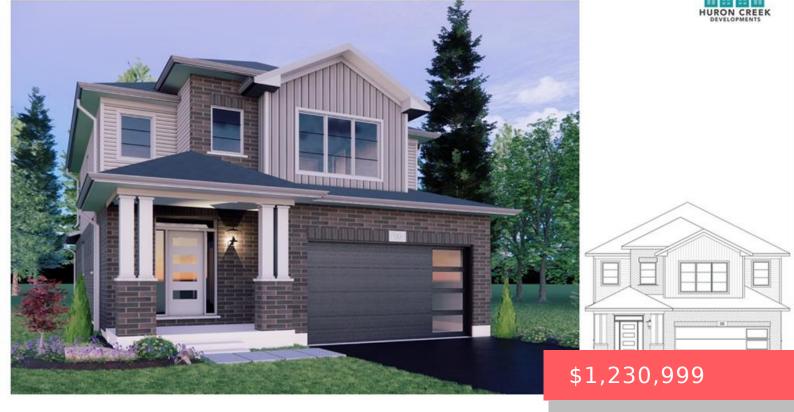

## **CAMBRIDGE, ON, N1S 5A7**

https://krealtypros.com

Discover your future haven at 156 Newman Drive, Cambridge! This exceptional property offers a blank canvas awaiting your unique touch, presenting an ideal chance to shape your dream home from scratch. Situated in a sought-after locale, it grants easy access to parks, green spaces, and conservation areas, ensuring a serene natural environment at your doorstep. [...]

## **Building Details**

Building Area Total: 2321 sq ft

Parking Features: Attached Garage

**Construction Materials:** Vinyl Siding

Roof: Asphalt Shing

Year Built Details: To Be Built

**Covered Spaces:** 2

**Garage Spaces:** 2

## **Amenities & Features**

Water Source: Municipal Architectural Style: Two Story

**Appliances:** Dishwasher, Range Hood, Refrigerator, Stove **Sewer:** Sewer (Municipal)

Cooling: Central Air Attached Garage Yes/ No: 1