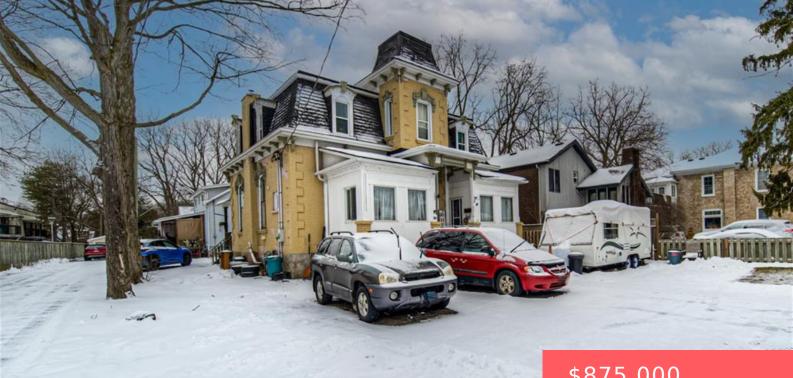

## 154 GRAND AVE S, CAMBRIDGE, ON N1S 2M4, **CANADA**

https://krealtypros.com

Looking for a property that provides multiple options and growth potential? This 3-unit property has almost 2200sq ft of living space and sits on a dead end street with the Grand River and trails across the street! Just steps from downtown Galt, neighboring the vibrant Gaslight District, this A+ location combines historic charm and any [...]

- \$875,000

## **Building Details**

Number Of Units Total: 3 StoriesTotal: 2 Roof: Asphalt Shing **Building Area Total: 2199** sq ft **Construction Materials:** Brick