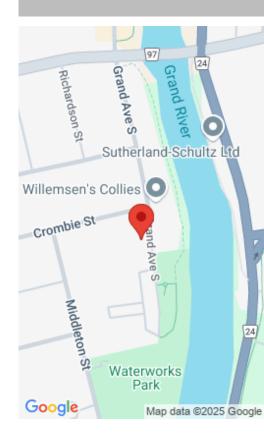

## 154 GRAND AVE S, CAMBRIDGE, ON N1S 2M4, **CANADA**

https://krealtypros.com

Looking for a property that provides multiple options and growth potential? This 3-unit property has almost 2200sq ft of living space and sits on a dead end street with the Grand River and trails across the street! Just steps from downtown Galt, neighboring the vibrant Gaslight District, this A+ location combines historic charm and any [...]