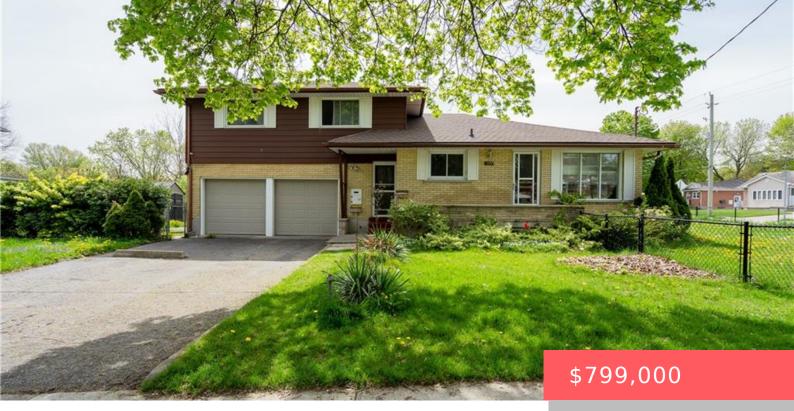

## 155A MASSEY AVE, KITCHENER, ON N2C 1M6, CANADA

https://krealtypros.com

Welcome To This Exceptional Detached Duplex, A Perfect Opportunity For First-time Buyers Or Investors Seeking Comfortable Living With Strong Rental Income Potential. This Well-maintained Property Features Three Separate Units: One With 2 Bedrooms And 1 Full Bath, Another With 2 Bedrooms And 1 Full Bath, And A Third With 1 Bedroom And 1 Full Bath [...]

## **Building Details**

Building Area Total: 2214 sq ft

Parking Features: Attached Garage, Garage Door Opener

Security Features: Smoke Detector

Construction Materials: Aluminum Siding, Brick Garage Spaces: 2

Frontage Type: South

Architectural Style: Two Story Sewer: Sewer (Municipal)

Attached Garage Yes/ No: 1 Heating: Forced Air, Natural Gas

**Covered Spaces:** 2