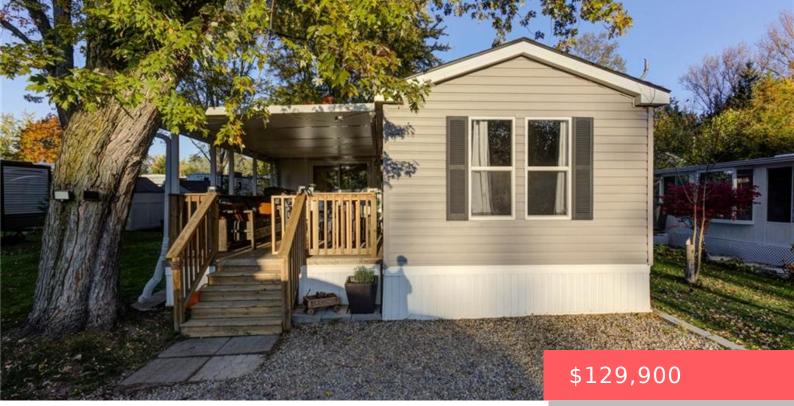

## 580 BEAVER CREEK RD, WATERLOO, ON N2V 2J6, CANADA

https://krealtypros.com

This Open Concept, 2 bedroom Park Model-mobile home is located in a land lease community that offers 10 month seasonal accommodation. Perfect for Snowbirds looking to head south for January/February. Also ideal for young couples saving for a home who want their own space without renting. This particular unit is MOVE-IN-READY and is low maintenance. [...]

- 2 hads
- 1 bath
- Mobile Home
- Residential
- Active
- 552.37 sq ft

**Building Details** 

**Building Area Total: 552.37** sq ft **Year Built Details:** Model

Security Features: Smoke Detector(s) Construction Materials: Vinyl Siding

## **Amenities & Features**

Water Source: Municipal Patio & Porch Features: Deck, Patio

**Architectural Style:** Mobile **Appliances:** Water Heater Owned, Built-in Microwave,

Gas Stove, Refrigerator

Sewer: Septic Tank, Sewer (Municipal) Exterior Features: Landscaped, Seasonal Living