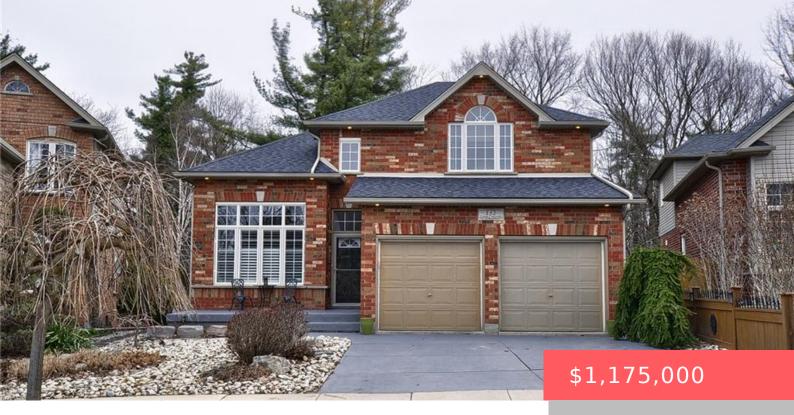

## 152 LENA CRESCENT, CAMBRIDGE, ON N1R 8P6, CANADA

https://krealtypros.com

If you're looking for something unique, less cookie-cutter, this is it. With soaring 18 foot ceilings, this open concept layout is perfect for entertaining or large family gatherings. If you're looking for a little piece of heavenly nature in your own yard, this is the one for you. Imagine your mornings, sipping coffee while sitting [...]

## **Building Details**

Building Area Total: 2200 sq ft Parking Features: Attached Garage, Garage Door Opener,

Concrete

**Covered Spaces: 2 Construction Materials:** Brick

Garage Spaces: 2 Roof: Asphalt Shing