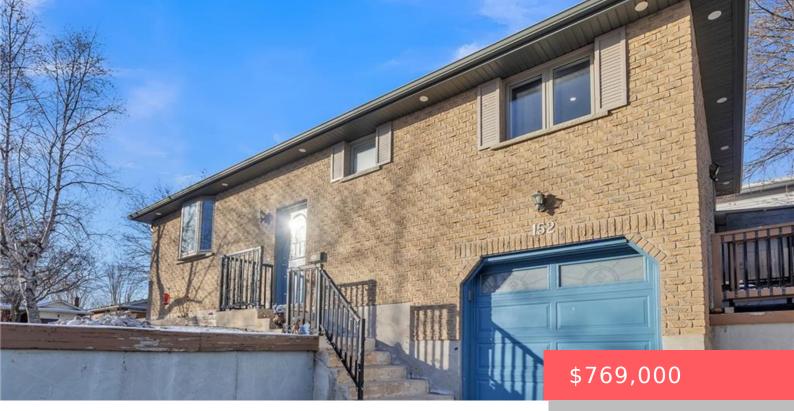

## 148 ANVIL ST, KITCHENER, ON N2P 1Y3, CANADA

https://krealtypros.com

Welcome home to this well kept Detached Bungalow in Doon Pioneer area of Kitchener. This comes with huge 55 ft X 110 ft lot size and entire main floor and rooms are carpet free, updated kitchen with quartz counter, great sized living and dining and 3 beds. The basement is fully finished with a bonus [...]

## **Building Details**

Building Area Total: 1835 sq ft Covered Spaces: 1 Garage Spaces: 1 Parking Features: Attached GarageConstruction Materials: BrickRoof: Asphalt Shing