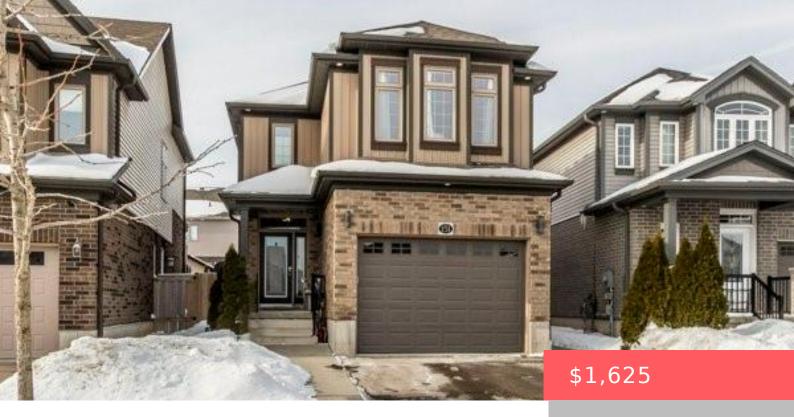

## 139 HARDCASTLE DR, CAMBRIDGE, ON N1S 0A6, CANADA

https://krealtypros.com

GREAT LOW RENT! Bright and clean one-bedroom basement apartment in a prime West Galt neighbourhood. This cozy apartment is 655 sq ft with a separate entrance, recent finishings, large windows, in-suite laundry (shared with Landlord) and parking for one. Perfect for a single tenant or a couple. Tenant to pay 25% of house utilities and [...]

- 1 bed
- 1 bath
- Single Family Residence
- Residential Lease
- Active
- 0 sq ft

**Building Details** 

Building Area Total: 655 sq ft

Security Features: Carbon Monoxide Detector, Smoke

Detector, Carbon Monoxide Detector(s), Smoke

Detector(s)

Roof: Asphalt Shing

Cooling: Central Air

Parking Features: Attached Garage

Attached Garage Yes/ No: 1

Heating: Forced Air, Natural Gas

Construction Materials: Brick,

Vinyl Siding

## **Amenities & Features**

Water Source: Municipal Architectural Style: Two Story

**Appliances:** Built-in Microwave, Dryer, Microwave, Range **Sewer:** Sewer (Municipal)

Hood, Refrigerator, Stove, Washer